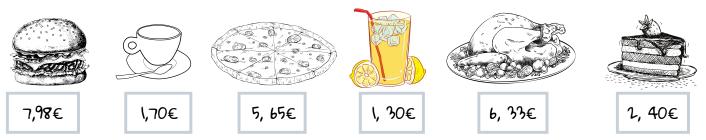

## At the restaurant

Answer the question:

| How much is the hamburger? The hamburger is 7,98. |
|---------------------------------------------------|
| How much is the chicken? The chicken is           |
| How much is the pizza?                            |
| How much is a cup of coffee?                      |
| How much is a glass of lemonade?                  |
| How much is a piece of cake?                      |
| How much is a cup of coffee with a piece of cake? |
|                                                   |

How much is a pizza with a glass of lemonade?