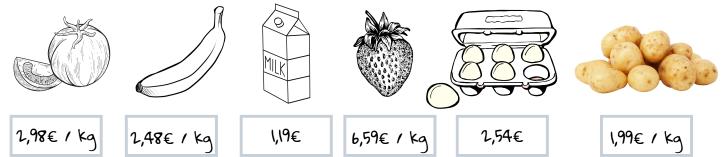

Match the pairs:

A kilo of potatoes is

A kilo of bananas is

A carton of eggs is

- A box of milk is
- A kilo of strawberries is
- A kilo of tomatoes is

two ninety eight one nineteen two fourty eight six fifty nine two fifty four one ninety nine